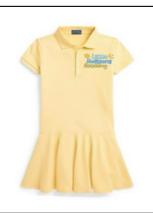

## Girls

PK I, PK II and KG

# Boys

PK I, PK II and KG

Tops Tops must be purchased from Verona.

**PK Students:** Polos are worn Monday-Thursday.

LHA T-Shirts can be worn on Fridays only.

KG Students: LHA T-Shirts are to be worn on PE Days and