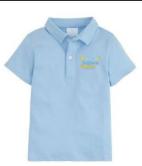

# Boys

PK I, PK II and KG

Tops Tops must be purchased from Verona.

**PK Students:** Polos are worn Monday-Thursday.

LHA T-Shirts can be worn on Fridays only.

KG Students: LHA T-Shirts are to be worn on PE Days and

on Fridays only.

**Bottoms** Bottoms can be purchased from any store.

Boys: Navy blue pants

Girls: Navy blue or white tights

Socks and shoe colors are up to the preference of the family. However, students must wear closed-toe sneakers to school (no shoelaces) since there will be outdoor play.