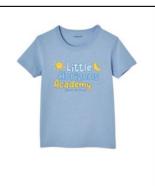

# Boys

PK I, PK II and KG

Tops Tops must be purchased from Verona.

**PK Students:** Polos are worn Monday-Thursday.

LHA T-Shirts can be worn on Fridays only.

KG Students: LHA T-Shirts are to be worn on PE Days and

on Fridays only.

**Bottoms** Bottoms can be purchased from any store.

Boys: Navy blue pants

Girls: Navy blue or white tights

Socks and shoe colors are up to the preference of the family. However, students must wear closed-toe sneakers to school (no shoelaces) since there will be outdoor play.