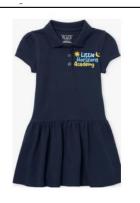

## Girls

PK I, PK II and KG

# Boys

PK I, PK II and KG

Tops Tops must be purchased from Verona.

**PK Students:** Polos are worn Monday-Thursday.

LHA T-Shirts can be worn on Fridays only.

KG Students: LHA T-Shirts are to be worn on PE Days and