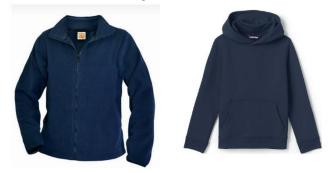

## LHA Uniforms

2023-2024

| <b>Girls</b><br>PK I, PK II and<br>KG | Tope<br>• Multipanel<br>• Academy | Little C<br>Horrsons<br>Horrsons<br>Horrsons |
|---------------------------------------|-----------------------------------|----------------------------------------------|
| Boys<br>PK I, PK II and<br>KG         | - Elitek<br>Materia               | Little &<br>Horizons<br>Acertamy             |

## Winter fleece options



## **Bottoms**

Bottoms can be purchased from any store.

**Boys:** Navy blue pants **Girls:** Navy blue or white tights

Socks and shoe colors are up to the preference of the family. However, students must wear closed-toe sneakers to school (no shoelaces) since there will be outdoor play.

## All uniforms must be purchased through Verona

**Address:** 866 Presidential Dr. #400 Richardson, TX 75081 **Hours:** Monday – Sunday Check Verona website for daily hours

You may also shop online at: <u>https://www.verona-uniforms.com</u> **Please enter "BHA" when prompted for an access code to view products.**